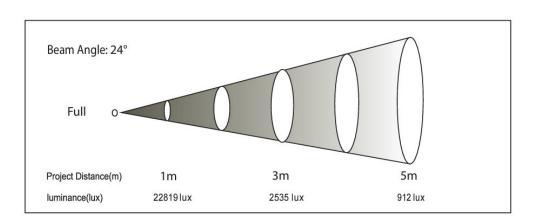

#### **Optical System**

| Lamp Source | 12 x 10W RGBW |
|-------------|---------------|
| Beam Angle  | 24°           |

#### **Photometrics**

\_

 SYDNEY
 MELBOURNE

 +61 29748 1122
 +61 39681 7511

BRISBANE +61732673177 PERTH AUCKLAND +61892488119 +6498693293